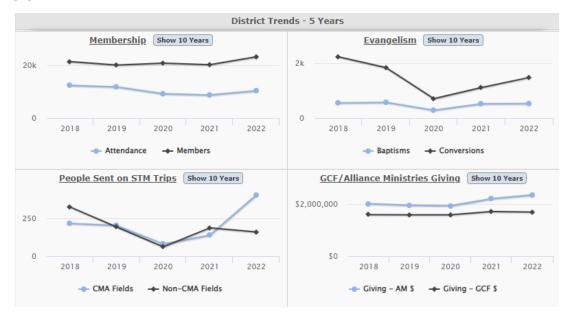

#### STATE OF THE DISTRICT

Numbers are always an inadequate gauge of both health and progress. That said, a glance at numerical data helps us understand trends and provides a perspective on the trajectory of our district. Below, in both the numerical and chart data, you will notice a rebound from the devastation of COVID to our ministries. Our membership is the highest it has been since 2015 and the number of professions of faith is rebounding towards our high of 2233 in 2018.

### Membership

2018 - 21,481 2019 - 20,196 2020 - 20,899 2021 - 20,291 2022 - 23,298