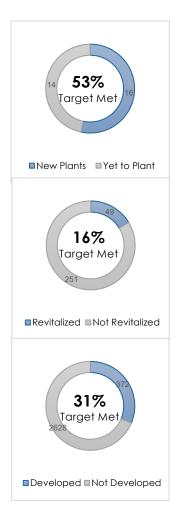

#### PROGRESS ON OUR 3 OBJECTIVES

In 2022 we have seen excellent progress towards our three decadal objectives. Four more environments have developed over this last year, bringing us to a total of 16. Partnerships with seven other alliance districts has allowed us to increase our impact related to churches who are in need of renewal. Across those seven districts, 49 churches are currently on the journey of pursuing renewal and revitalization. In the area of leadership development partnerships have allowed us to substantially expand the vision for and the development of this vital area. Crown, LEAD, ACLD, and a variety of district efforts are allowing us to engage 938 leaders in intentional developmental environments.

### **New Environments**

16

New Gospel Environments | \*DTD

30

Target New Gospel Environments | 2030

### **Churches in Renewal**

49

Churches Engaged in Revitalization | \*DTD

300

Target Revitalized Churches | 2030

### **Leaders Being Developed**

938

Leaders Engaged in Development | \*DTD

3 000

Target Developed Leaders | 2030

<sup>\*</sup>Decade to Date