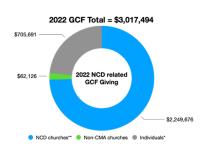

# Missions Mobilizer D&PC 2023 Report

Thank you to our churches, church leaders and friends who have generously supported Alliance missions in 2022! Last year, 29 churches surpassed their own 2021 giving totals. This year (as of August) 8 churches have already surpassed their 2022 totals! Overall, 27% of our churches gave 10% or more of their total income to Alliance missions in 2022. This is a goal (10%+) that all NCD fellowships are encouraged to consider as they engage with Alliance missions each year.